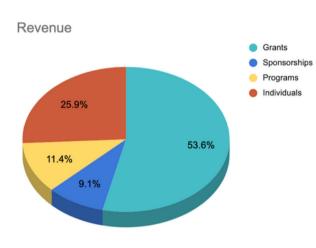

# FISCAL YEAR IN REVIEW

|              | 2021      | 2020      | 2019     |
|--------------|-----------|-----------|----------|
| Income:      | \$371,071 | \$195,060 | \$39,409 |
| Expenditure: | \$346,332 | \$111,590 | \$35,004 |