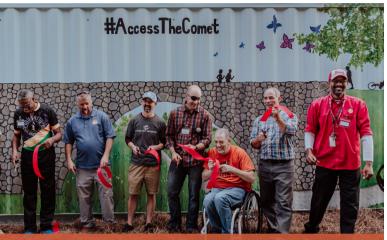

## **OUR 2021 HIGHLIGHTS**

We officially opened the "Bike Barn." Our adaptive cycling hub on the Silver Comet.

Veteran climbers achieved a life-long goal reaching the summit of "The Daddy" in NC during our Annual 9/11 Tribute Climb.