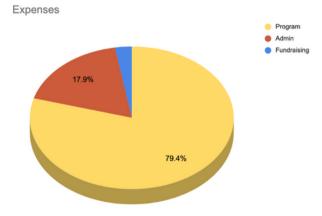

# FISCAL YEAR IN REVIEW

|              | 2021      | 2020      | 2019     |
|--------------|-----------|-----------|----------|
| Income:      | \$371,071 | \$195,060 | \$39,409 |
| Expenditure: | \$346,332 | \$111,590 | \$35,004 |